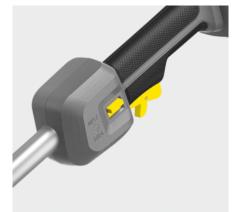

#### Variable speed

- Can be adapted to the particular usage.
- Extended runtime.