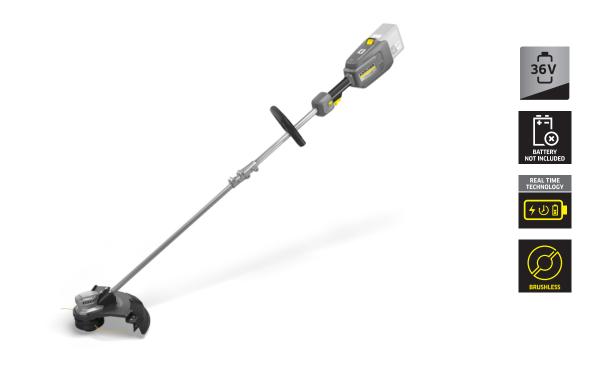

# LT 380/36 BP

Ideal for hard-to-reach places, but also good for flat areas: Our high-performance LT 380/36 Bp battery powered lawn trimmer is extremely adaptable and comfortable to handle.

#### Order no.

1.042-502.0

- Brushless motor
- Ergonomic, round gripLightweight with an optimum centre of gravity

#### Technical data

| Technical data                                                      |                |                                                     |
|---------------------------------------------------------------------|----------------|-----------------------------------------------------|
| EAN code                                                            |                | 4054278634333                                       |
| Battery platform                                                    |                | 36 V battery platform                               |
| Line diameter                                                       | mm             | 1.6                                                 |
| Thread extension                                                    |                | Automatic press system                              |
| Trimmer line geometry                                               |                | Round, with recesses                                |
| Speed regulation                                                    |                | yes                                                 |
| Rotational speed                                                    | rpm            | Level 1: 4600 / Level 2: 5600                       |
| Cutter                                                              |                | Line head                                           |
|                                                                     |                |                                                     |
| Cutting diameter                                                    | cm             | 38                                                  |
| Cutting diameter<br>Voltage                                         | cm<br>V        | 38<br>36                                            |
| -                                                                   |                |                                                     |
| Voltage                                                             | V              | 36<br>max. 35 (6.0 Ah) / max. 45 (7.5               |
| Voltage<br>Runtime per battery charge                               | V<br>min       | 36<br>max. 35 (6.0 Ah) / max. 45 (7.5<br>Ah)        |
| Voltage<br>Runtime per battery charge<br>Weight without accessories | V<br>min<br>kg | 36<br>max. 35 (6.0 Ah) / max. 45 (7.5<br>Ah)<br>3.5 |