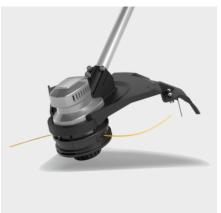

#### Robust trimmer head

- Simply push the trimmer line by pressing the head on the ground.
- Convenient, easy line loading.