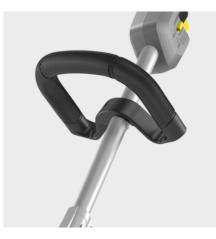

#### Ergonomic, round grip

- Enables you to work in comfort.
- Can be individually adjusted for each user.