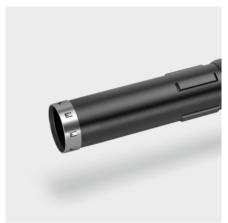

#### Metal scraper

- Clears sticky residues and dirt.
- Protects the end of the blow tube from damage.