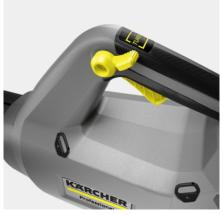

#### Infinitely variable speed and turbo button

- Optimised blowing speed adjustment and performance increase when needed.
- Maximum control when removing stubborn foliage and dirt.