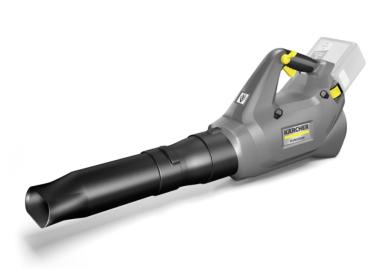

### LB 930/36 BP

Our battery powered LB 930/36 Bp leaf blower clears dry leaves and other debris quickly, thoroughly and quietly. And it does it with absolutely no emissions.

#### 1.042-507.0

- Brushless motor
- Infinitely variable speed regulation and turbo button
- High-speed nozzle for increased blowing power

| Technical data             |      |                                        |
|----------------------------|------|----------------------------------------|
| EAN code                   |      | 4054278634678                          |
| Battery platform           |      | 36 V battery platform                  |
| Air throughput             | m³/h | 930                                    |
| Air speed                  | m/s  | max. 60                                |
| Blowing power              | N    | 14                                     |
| Voltage                    | V    | 36                                     |
| Runtime per battery charge | min  | max. 40 (6.0 Ah) / max. 50 (7.5<br>Ah) |
| Weight without accessories | kg   | 3                                      |
| Weight incl. packaging     | kg   | 5                                      |
| Dimensions (L × W × H)     | mm   | 916 × 177 × 325                        |

| Equipment                  |                                  |
|----------------------------|----------------------------------|
| Variant                    | Battery and charger not included |
| Standard nozzle with metal |                                  |
| scraper                    | -                                |
| High-speed nozzle          |                                  |
| Shoulder belt              |                                  |
| Included in delivery.      |                                  |