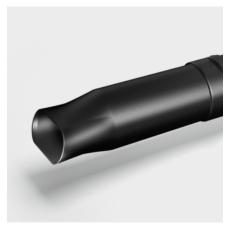

#### High-speed nozzle

- Concentrates the blowing power onto a smaller
- Easily clears wet leaves and dirt.