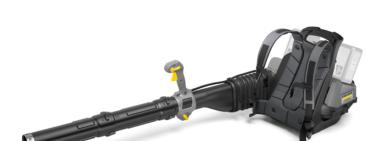

## LB 1060/36 BP

Comfortable to wear on your back with practically no vibration, the battery powered LBB 1060/36 Bp backpack leaf blower allows you to work without tiring. Powerful and quiet, ideal for large areas.

#### 1.042-509.0

- Brushless motor
- Quietest and most powerful backpack leaf blower in its class
- Low vibration due to spring-loaded blower

| Technical data             |      |                                     |
|----------------------------|------|-------------------------------------|
| EAN code                   |      | 4054278634685                       |
| Battery platform           |      | 36 V battery platform               |
| Air throughput             | m³/h | 1060                                |
| Air speed                  | m/s  | max. 65                             |
| Blowing power              | N    | 19                                  |
| Speed regulation           |      | variable                            |
| Voltage                    | V    | 36                                  |
| Runtime per battery charge | min  | max. 30 (6.0 Ah) / max. 40 (7.5 Ah) |
| Weight without accessories | kg   | 8.8                                 |
| Weight incl. packaging     | kg   | 10.8                                |
| Dimensions (L × W × H)     | mm   | 1597 × 546 × 470                    |

#### Convenient to carry on your back

- Work in comfort thanks to the padded shoulder
- Clever ergonomic design for long periods of work.