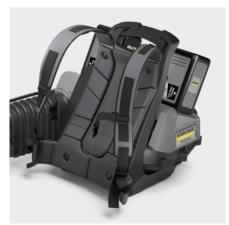

## LB 1060/36 BP

Comfortable to wear on your back with practically no vibration, the battery powered LBB 1060/36 Bp backpack leaf blower allows you to work without tiring. Powerful and quiet, ideal for large areas.

#### Convenient to carry on your back

- Work in comfort thanks to the padded shoulder
- Clever ergonomic design for long periods of work.

#### Long operating time

- Two battery compartments for particularly long periods of usage.
- Perfect for professional use.