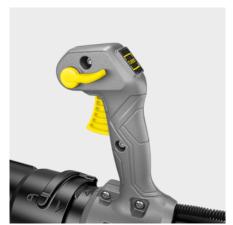

#### Infinitely variable speed and turbo button

- Optimised blowing speed adjustment and performance increase when needed.
- Maximum control when removing stubborn foliage and dirt.