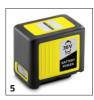

# **EQUIPMENT FOR MT 36 BP 1.042-511.0**

|                                         |   | Order no.   | Description                                                                                                                                                                                                      |  |
|-----------------------------------------|---|-------------|------------------------------------------------------------------------------------------------------------------------------------------------------------------------------------------------------------------|--|
| MACHINE ACCESSORIES                     |   |             |                                                                                                                                                                                                                  |  |
| Shoulder belt universal                 | 1 | 2.042-016.0 |                                                                                                                                                                                                                  |  |
| MT EXT 100                              | 2 | 2.042-031.0 |                                                                                                                                                                                                                  |  |
| MULTI-TOOL                              |   |             |                                                                                                                                                                                                                  |  |
| MT HT 550/36                            | 3 | 1.042-513.0 | Interchangeable attachment for our MT 36 Bp battery powered multi tool: Convenient MT HT 550/36 pole hedge trimmer for precise results for demanding jobs on tall hedges or close to the ground.                 |  |
| MT CS 250/36                            | 4 | 1.042-512.0 | Interchangeable attachment for our MT 36 Bp battery powered multi tool: The MT CS 250/36 pole-mounted pruners with a compact design for safe, precise tree care, including hard-to-reach places from the ground. |  |
| BATTERIES                               |   | '           |                                                                                                                                                                                                                  |  |
| Accumulator special accessories 36V 5,0 | 5 | 2.445-031.0 |                                                                                                                                                                                                                  |  |
| Battery Power+ 36/75                    | 6 | 2.445-043.0 |                                                                                                                                                                                                                  |  |
| Battery Power+ 36/60                    | 7 | 2.042-022.0 |                                                                                                                                                                                                                  |  |
| FACADE AND SOLAR PANEL CLEANING         |   |             |                                                                                                                                                                                                                  |  |
| Attachment kits and adapters            |   |             |                                                                                                                                                                                                                  |  |
| Carrier system                          | 8 | 6.373-071.0 | Comfortable and universal carrying frame for reducing the required holding force when working with telescopic lances, garden tools and high-pressure lances.                                                     |  |