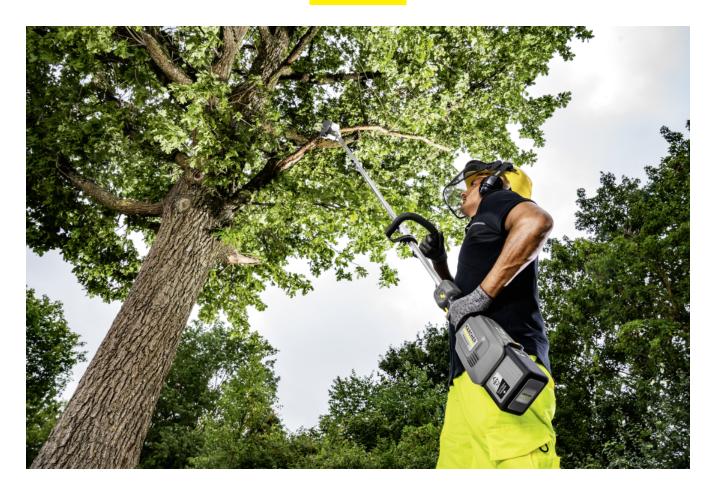

# **MT 36 BP**

Our MT 36 Bp battery powered multi-tool is a drive unit that can have different ends mounted to it, from pole hedge trimmers to pole pruners. For a variety of tasks with just one machine.

# **EQUIPMENT FOR MT 36 BP 1.042-511.0**

|                                         |   | Order no.   | Description                                                                                                                                                                                                      |  |
|-----------------------------------------|---|-------------|------------------------------------------------------------------------------------------------------------------------------------------------------------------------------------------------------------------|--|
| MACHINE ACCESSORIES                     |   |             |                                                                                                                                                                                                                  |  |
| Shoulder belt universal                 | 1 | 2.042-016.0 |                                                                                                                                                                                                                  |  |
| MT EXT 100                              | 2 | 2.042-031.0 |                                                                                                                                                                                                                  |  |
| MULTI-TOOL                              |   |             |                                                                                                                                                                                                                  |  |
| MT HT 550/36                            | 3 | 1.042-513.0 | Interchangeable attachment for our MT 36 Bp battery powered multi tool: Convenient MT HT 550/36 pole hedge trimmer for precise results for demanding jobs on tall hedges or close to the ground.                 |  |
| MT CS 250/36                            | 4 | 1.042-512.0 | Interchangeable attachment for our MT 36 Bp battery powered multi tool: The MT CS 250/36 pole-mounted pruners with a compact design for safe, precise tree care, including hard-to-reach places from the ground. |  |
| BATTERIES                               |   | '           |                                                                                                                                                                                                                  |  |
| Accumulator special accessories 36V 5,0 | 5 | 2.445-031.0 |                                                                                                                                                                                                                  |  |
| Battery Power+ 36/75                    | 6 | 2.445-043.0 |                                                                                                                                                                                                                  |  |
| Battery Power+ 36/60                    | 7 | 2.042-022.0 |                                                                                                                                                                                                                  |  |
| FACADE AND SOLAR PANEL CLEANING         |   |             |                                                                                                                                                                                                                  |  |
| Attachment kits and adapters            |   |             |                                                                                                                                                                                                                  |  |
| Carrier system                          | 8 | 6.373-071.0 | Comfortable and universal carrying frame for reducing the required holding force when working with telescopic lances, garden tools and high-pressure lances.                                                     |  |