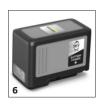

# **EQUIPMENT FOR MT 36 BP 1.042-511.0**

|                                         |   | Order no.   | Description                                                                                                                                                                                                      |  |
|-----------------------------------------|---|-------------|------------------------------------------------------------------------------------------------------------------------------------------------------------------------------------------------------------------|--|
| MACHINE ACCESSORIES                     |   |             |                                                                                                                                                                                                                  |  |
| Shoulder belt universal                 | 1 | 2.042-016.0 |                                                                                                                                                                                                                  |  |
| MT EXT 100                              | 2 | 2.042-031.0 |                                                                                                                                                                                                                  |  |
| MULTI-TOOL                              |   |             |                                                                                                                                                                                                                  |  |
| MT HT 550/36                            | 3 | 1.042-513.0 | Interchangeable attachment for our MT 36 Bp battery powered multi tool: Convenient MT HT 550/36 pole hedge trimmer for precise results for demanding jobs on tall hedges or close to the ground.                 |  |
| MT CS 250/36                            | 4 | 1.042-512.0 | Interchangeable attachment for our MT 36 Bp battery powered multi tool: The MT CS 250/36 pole-mounted pruners with a compact design for safe, precise tree care, including hard-to-reach places from the ground. |  |
| BATTERIES                               |   | '           |                                                                                                                                                                                                                  |  |
| Accumulator special accessories 36V 5,0 | 5 | 2.445-031.0 |                                                                                                                                                                                                                  |  |
| Battery Power+ 36/75                    | 6 | 2.445-043.0 |                                                                                                                                                                                                                  |  |
| Battery Power+ 36/60                    | 7 | 2.042-022.0 |                                                                                                                                                                                                                  |  |
| FACADE AND SOLAR PANEL CLEANING         |   |             |                                                                                                                                                                                                                  |  |
| Attachment kits and adapters            |   |             |                                                                                                                                                                                                                  |  |
| Carrier system                          | 8 | 6.373-071.0 | Comfortable and universal carrying frame for reducing the required holding force when working with telescopic lances, garden tools and high-pressure lances.                                                     |  |