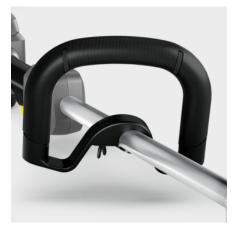

#### Ergonomic, round grip

- Enables you to work in comfort.
- Can be individually adjusted for each user.