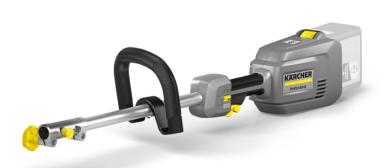

# **MT 36 BP**

Our MT 36 Bp battery powered multi-tool is a drive unit that can have different ends mounted to it, from pole hedge trimmers to pole pruners. For a variety of tasks with just one machine.

#### 1.042-511.0

- Brushless motor
- Quick coupling for easy tool changes
- Variable rotation speed for use in any situation

| Technical data             |     |                       |
|----------------------------|-----|-----------------------|
| EAN code                   |     | 4054278635965         |
| Battery platform           |     | 36 V battery platform |
| Rotational speed           | rpm | 7800 / 6800           |
| Voltage                    | V   | 36                    |
| Weight without accessories | kg  | 2.6                   |
| Weight incl. packaging     | kg  | 3.6                   |
| Dimensions (L × W × H)     | mm  | 951 × 197 × 188       |