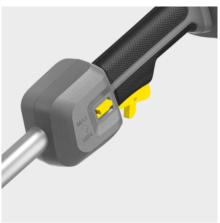

#### Variable speed

- Can be adapted to the particular usage.
- Extended runtime.