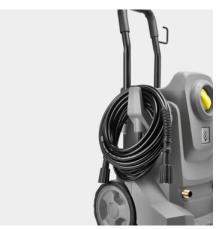

| Equipment               |    |                    |
|-------------------------|----|--------------------|
| Trigger gun             |    | Standard           |
| High-pressure hose      | m  | 8 / DN 6, 14,5 MPa |
| Spray lance             | mm | 100                |
| Pressure switch control |    | •                  |
| Included in delivery.   |    |                    |