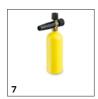

# **EQUIPMENT FOR HD 4/8 CLASSIC** 1.520-977.0

|                                             |   |             |                                                                                                                                                                                                     | _ |
|---------------------------------------------|---|-------------|-----------------------------------------------------------------------------------------------------------------------------------------------------------------------------------------------------|---|
|                                             |   |             |                                                                                                                                                                                                     |   |
|                                             |   | Order no.   | Description                                                                                                                                                                                         |   |
| KÄRCHER POWER NOZZLE                        |   |             |                                                                                                                                                                                                     |   |
| Power nozzle spray angle 25°                |   |             |                                                                                                                                                                                                     |   |
| Power Nozzle , 033                          | 1 | 2.883-043.0 |                                                                                                                                                                                                     |   |
| NOZZLE UNION / SPACER                       |   |             |                                                                                                                                                                                                     |   |
| Nozzle union                                |   |             |                                                                                                                                                                                                     |   |
| Nozzle connector                            | 2 | 5.401-210.0 | For protecting and connecting Kärcher power nozzles to spray lances (M 18 × 1.5 IG).                                                                                                                |   |
| SPRAY LANCES                                |   |             |                                                                                                                                                                                                     |   |
| Spray lance                                 |   |             |                                                                                                                                                                                                     |   |
| Jet pipe for replacement 850mm              | 3 | 9.751-146.0 |                                                                                                                                                                                                     |   |
| ROTARY NOZZLES (DIRT BLASTERS)              |   |             |                                                                                                                                                                                                     |   |
| Dirt Blaster, small                         |   |             |                                                                                                                                                                                                     |   |
| Dirt Blaster Nozzle, 035                    | 4 | 4.767-230.0 |                                                                                                                                                                                                     |   |
| MULTIPLE-JET NOZZLES                        |   |             |                                                                                                                                                                                                     |   |
| Triple nozzles                              |   |             |                                                                                                                                                                                                     |   |
| Triple Nozzle, 033                          | 5 | 4.767-146.0 | Triple nozzle with manual nozzle changeover. Convenient spray adjustment. For high-pressure cleaners with injector; low-pressure fan jet for detergent removal and application. Connector M 18x1.5. |   |
| FLOOR AND HARD SURFACE CLEANER              |   |             |                                                                                                                                                                                                     |   |
| Machine-specific nozzle kits for FR Classic |   |             |                                                                                                                                                                                                     |   |
| Nozzle kit for FR Classic, 034              | 6 | 2.885-313.0 | Nozzle kit specifically for FR Classic surface cleaner.                                                                                                                                             |   |
| FOAM SYSTEMS                                |   |             |                                                                                                                                                                                                     |   |
| Cup foam lance                              |   |             |                                                                                                                                                                                                     |   |
| Cup foam lance, 1200 l/h -                  | 7 | 6.394-668.0 | Short, handy foam lance with adjustable spray angle with 1 litre detergent tank. Ideal for cleaning cars due to its compact design.                                                                 |   |