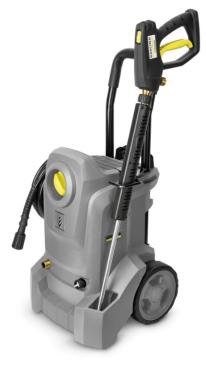

# **HD 4/8 CLASSIC**

Mobile and compact HD 4/8 Classic high-pressure cleaner with reliable three-piston axial pump, automatic pressure relief, retractable pull handle and robust wheels.

Order no. 1.520-977.0

#### **Outstanding mobility**

- The robust D180 wheels are ideal for tough applications.
- Extendible handle for convenient transport over short distances.
- Additional handle makes it easier to carry the machine, e.g. up steps.

## Perfect ergonomics

- Just one on/off switch for foolproof operation.
- Ergonomic and effortless trigger gun that is convenient to use.
- Convenient accessory storage.

#### **Compact design**

- Very easy to transport thanks to its low weight.
- Space saving and easy to store.