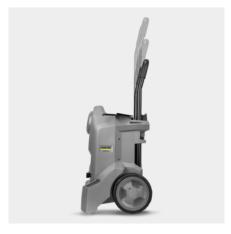

#### **Outstanding mobility**

- The robust D180 wheels are ideal for tough applications.
- Extendible handle for convenient transport over short distances.
- Additional handle makes it easier to carry the machine, e.g. up steps.