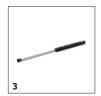

# **EQUIPMENT FOR HD 4/8 CLASSIC** 1.520-977.0

|                                             |   |             |                                                                                                                                                                                                     | _ |
|---------------------------------------------|---|-------------|-----------------------------------------------------------------------------------------------------------------------------------------------------------------------------------------------------|---|
|                                             |   |             |                                                                                                                                                                                                     |   |
|                                             |   | Order no.   | Description                                                                                                                                                                                         |   |
| KÄRCHER POWER NOZZLE                        |   |             |                                                                                                                                                                                                     |   |
| Power nozzle spray angle 25°                |   |             |                                                                                                                                                                                                     |   |
| Power Nozzle , 033                          | 1 | 2.883-043.0 |                                                                                                                                                                                                     |   |
| NOZZLE UNION / SPACER                       |   |             |                                                                                                                                                                                                     |   |
| Nozzle union                                |   |             |                                                                                                                                                                                                     |   |
| Nozzle connector                            | 2 | 5.401-210.0 | For protecting and connecting Kärcher power nozzles to spray lances (M 18 × 1.5 IG).                                                                                                                |   |
| SPRAY LANCES                                |   |             |                                                                                                                                                                                                     |   |
| Spray lance                                 |   |             |                                                                                                                                                                                                     |   |
| Jet pipe for replacement 850mm              | 3 | 9.751-146.0 |                                                                                                                                                                                                     |   |
| ROTARY NOZZLES (DIRT BLASTERS)              |   |             |                                                                                                                                                                                                     |   |
| Dirt Blaster, small                         |   |             |                                                                                                                                                                                                     |   |
| Dirt Blaster Nozzle, 035                    | 4 | 4.767-230.0 |                                                                                                                                                                                                     |   |
| MULTIPLE-JET NOZZLES                        |   |             |                                                                                                                                                                                                     |   |
| Triple nozzles                              |   |             |                                                                                                                                                                                                     |   |
| Triple Nozzle, 033                          | 5 | 4.767-146.0 | Triple nozzle with manual nozzle changeover. Convenient spray adjustment. For high-pressure cleaners with injector; low-pressure fan jet for detergent removal and application. Connector M 18x1.5. |   |
| FLOOR AND HARD SURFACE CLEANER              |   |             |                                                                                                                                                                                                     |   |
| Machine-specific nozzle kits for FR Classic |   |             |                                                                                                                                                                                                     |   |
| Nozzle kit for FR Classic, 034              | 6 | 2.885-313.0 | Nozzle kit specifically for FR Classic surface cleaner.                                                                                                                                             |   |
| FOAM SYSTEMS                                |   |             |                                                                                                                                                                                                     |   |
| Cup foam lance                              |   |             |                                                                                                                                                                                                     |   |
| Cup foam lance, 1200 l/h -                  | 7 | 6.394-668.0 | Short, handy foam lance with adjustable spray angle with 1 litre detergent tank. Ideal for cleaning cars due to its compact design.                                                                 |   |