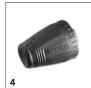

# **EQUIPMENT FOR HD 4/8 CLASSIC** 1.520-977.0

|                                             |   |             |                                                                                                                                                                                                     | _ |
|---------------------------------------------|---|-------------|-----------------------------------------------------------------------------------------------------------------------------------------------------------------------------------------------------|---|
|                                             |   |             |                                                                                                                                                                                                     |   |
|                                             |   | Order no.   | Description                                                                                                                                                                                         |   |
| KÄRCHER POWER NOZZLE                        |   |             |                                                                                                                                                                                                     |   |
| Power nozzle spray angle 25°                |   |             |                                                                                                                                                                                                     |   |
| Power Nozzle , 033                          | 1 | 2.883-043.0 |                                                                                                                                                                                                     |   |
| NOZZLE UNION / SPACER                       |   |             |                                                                                                                                                                                                     |   |
| Nozzle union                                |   |             |                                                                                                                                                                                                     |   |
| Nozzle connector                            | 2 | 5.401-210.0 | For protecting and connecting Kärcher power nozzles to spray lances (M 18 × 1.5 IG).                                                                                                                |   |
| SPRAY LANCES                                |   |             |                                                                                                                                                                                                     |   |
| Spray lance                                 |   |             |                                                                                                                                                                                                     |   |
| Jet pipe for replacement 850mm              | 3 | 9.751-146.0 |                                                                                                                                                                                                     |   |
| ROTARY NOZZLES (DIRT BLASTERS)              |   |             |                                                                                                                                                                                                     |   |
| Dirt Blaster, small                         |   |             |                                                                                                                                                                                                     |   |
| Dirt Blaster Nozzle, 035                    | 4 | 4.767-230.0 |                                                                                                                                                                                                     |   |
| MULTIPLE-JET NOZZLES                        |   |             |                                                                                                                                                                                                     |   |
| Triple nozzles                              |   |             |                                                                                                                                                                                                     |   |
| Triple Nozzle, 033                          | 5 | 4.767-146.0 | Triple nozzle with manual nozzle changeover. Convenient spray adjustment. For high-pressure cleaners with injector; low-pressure fan jet for detergent removal and application. Connector M 18x1.5. |   |
| FLOOR AND HARD SURFACE CLEANER              |   |             |                                                                                                                                                                                                     |   |
| Machine-specific nozzle kits for FR Classic |   |             |                                                                                                                                                                                                     |   |
| Nozzle kit for FR Classic, 034              | 6 | 2.885-313.0 | Nozzle kit specifically for FR Classic surface cleaner.                                                                                                                                             |   |
| FOAM SYSTEMS                                |   |             |                                                                                                                                                                                                     |   |
| Cup foam lance                              |   |             |                                                                                                                                                                                                     |   |
| Cup foam lance, 1200 l/h -                  | 7 | 6.394-668.0 | Short, handy foam lance with adjustable spray angle with 1 litre detergent tank. Ideal for cleaning cars due to its compact design.                                                                 |   |