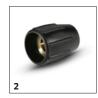

# **EQUIPMENT FOR HD 4/8 CLASSIC** 1.520-977.0

|                                             |   |             |                                                                                                                                                                                                     | _ |
|---------------------------------------------|---|-------------|-----------------------------------------------------------------------------------------------------------------------------------------------------------------------------------------------------|---|
|                                             |   |             |                                                                                                                                                                                                     |   |
|                                             |   | Order no.   | Description                                                                                                                                                                                         |   |
| KÄRCHER POWER NOZZLE                        |   |             |                                                                                                                                                                                                     |   |
| Power nozzle spray angle 25°                |   |             |                                                                                                                                                                                                     |   |
| Power Nozzle , 033                          | 1 | 2.883-043.0 |                                                                                                                                                                                                     |   |
| NOZZLE UNION / SPACER                       |   |             |                                                                                                                                                                                                     |   |
| Nozzle union                                |   |             |                                                                                                                                                                                                     |   |
| Nozzle connector                            | 2 | 5.401-210.0 | For protecting and connecting Kärcher power nozzles to spray lances (M 18 × 1.5 IG).                                                                                                                |   |
| SPRAY LANCES                                |   |             |                                                                                                                                                                                                     |   |
| Spray lance                                 |   |             |                                                                                                                                                                                                     |   |
| Jet pipe for replacement 850mm              | 3 | 9.751-146.0 |                                                                                                                                                                                                     |   |
| ROTARY NOZZLES (DIRT BLASTERS)              |   |             |                                                                                                                                                                                                     |   |
| Dirt Blaster, small                         |   |             |                                                                                                                                                                                                     |   |
| Dirt Blaster Nozzle, 035                    | 4 | 4.767-230.0 |                                                                                                                                                                                                     |   |
| MULTIPLE-JET NOZZLES                        |   |             |                                                                                                                                                                                                     |   |
| Triple nozzles                              |   |             |                                                                                                                                                                                                     |   |
| Triple Nozzle, 033                          | 5 | 4.767-146.0 | Triple nozzle with manual nozzle changeover. Convenient spray adjustment. For high-pressure cleaners with injector; low-pressure fan jet for detergent removal and application. Connector M 18x1.5. |   |
| FLOOR AND HARD SURFACE CLEANER              |   |             |                                                                                                                                                                                                     |   |
| Machine-specific nozzle kits for FR Classic |   |             |                                                                                                                                                                                                     |   |
| Nozzle kit for FR Classic, 034              | 6 | 2.885-313.0 | Nozzle kit specifically for FR Classic surface cleaner.                                                                                                                                             |   |
| FOAM SYSTEMS                                |   |             |                                                                                                                                                                                                     |   |
| Cup foam lance                              |   |             |                                                                                                                                                                                                     |   |
| Cup foam lance, 1200 l/h -                  | 7 | 6.394-668.0 | Short, handy foam lance with adjustable spray angle with 1 litre detergent tank. Ideal for cleaning cars due to its compact design.                                                                 |   |