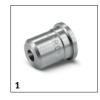

# **EQUIPMENT FOR HD 4/8 CLASSIC** 1.520-977.0

|                                             |   |             |                                                                                                                                                                                                     | _ |
|---------------------------------------------|---|-------------|-----------------------------------------------------------------------------------------------------------------------------------------------------------------------------------------------------|---|
|                                             |   |             |                                                                                                                                                                                                     |   |
|                                             |   | Order no.   | Description                                                                                                                                                                                         |   |
| KÄRCHER POWER NOZZLE                        |   |             |                                                                                                                                                                                                     |   |
| Power nozzle spray angle 25°                |   |             |                                                                                                                                                                                                     |   |
| Power Nozzle , 033                          | 1 | 2.883-043.0 |                                                                                                                                                                                                     |   |
| NOZZLE UNION / SPACER                       |   |             |                                                                                                                                                                                                     |   |
| Nozzle union                                |   |             |                                                                                                                                                                                                     |   |
| Nozzle connector                            | 2 | 5.401-210.0 | For protecting and connecting Kärcher power nozzles to spray lances (M 18 × 1.5 IG).                                                                                                                |   |
| SPRAY LANCES                                |   |             |                                                                                                                                                                                                     |   |
| Spray lance                                 |   |             |                                                                                                                                                                                                     |   |
| Jet pipe for replacement 850mm              | 3 | 9.751-146.0 |                                                                                                                                                                                                     |   |
| ROTARY NOZZLES (DIRT BLASTERS)              |   |             |                                                                                                                                                                                                     |   |
| Dirt Blaster, small                         |   |             |                                                                                                                                                                                                     |   |
| Dirt Blaster Nozzle, 035                    | 4 | 4.767-230.0 |                                                                                                                                                                                                     |   |
| MULTIPLE-JET NOZZLES                        |   |             |                                                                                                                                                                                                     |   |
| Triple nozzles                              |   |             |                                                                                                                                                                                                     |   |
| Triple Nozzle, 033                          | 5 | 4.767-146.0 | Triple nozzle with manual nozzle changeover. Convenient spray adjustment. For high-pressure cleaners with injector; low-pressure fan jet for detergent removal and application. Connector M 18x1.5. |   |
| FLOOR AND HARD SURFACE CLEANER              |   |             |                                                                                                                                                                                                     |   |
| Machine-specific nozzle kits for FR Classic |   |             |                                                                                                                                                                                                     |   |
| Nozzle kit for FR Classic, 034              | 6 | 2.885-313.0 | Nozzle kit specifically for FR Classic surface cleaner.                                                                                                                                             |   |
| FOAM SYSTEMS                                |   |             |                                                                                                                                                                                                     |   |
| Cup foam lance                              |   |             |                                                                                                                                                                                                     |   |
| Cup foam lance, 1200 l/h -                  | 7 | 6.394-668.0 | Short, handy foam lance with adjustable spray angle with 1 litre detergent tank. Ideal for cleaning cars due to its compact design.                                                                 |   |