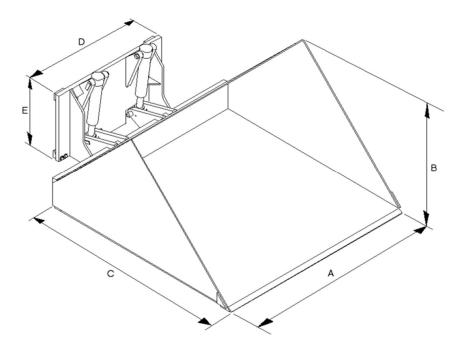

| Model Ref. | Volume | Min Truck Cap | A (Bucket Height) | B (Bucket Width) | C (Bucket Length) | D (Carriage Width) | E (Carriage Height) |
|------------|--------|---------------|-------------------|------------------|-------------------|--------------------|---------------------|
| CMS 20H    | 0.20m³ | 1000Kg        | 505mm             | 800mm            | 840mm             | 730mm              | 500mm               |
| CMS 40H    | 0.40m³ | 1500Kg        | 608mm             | 1000mm           | 1100mm            | 730mm              | 500mm               |
| CMS 50H    | 0.50m³ | 1500Kg        | 608mm             | 1250mm           | 1100mm            | 730mm              | 500mm               |
| CMS 100H   | 1.00m³ | 2000Kg        | 850mm             | 1500mm           | 1500mm            | 900mm              | 500mm               |