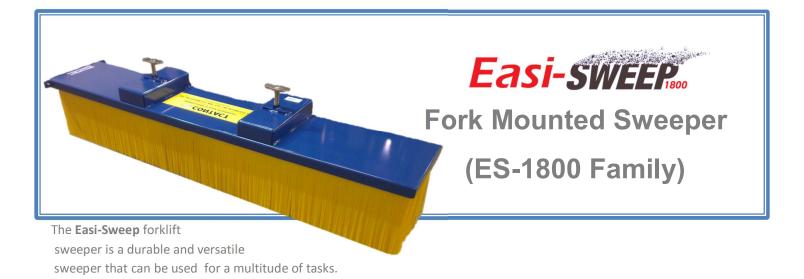

Debris that can be swept include snow, gravel, sand, leaves and much more.

1820

The unit simply sits on the tip of the forks and secures via screw clamps, and any forklift becomes transformed into a sweeper. Models also available with full fork pockets and retention behind the fork heel.