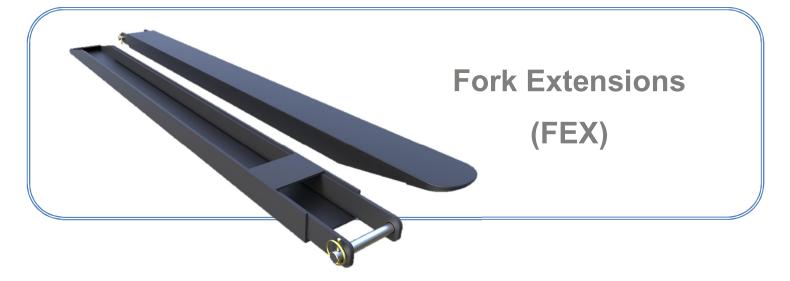

Our best selling Fork Extension Range fit to a truck quickly and easily. Simply; remove the heel pin and drive into the extensions, once fully entered, simple lift and re-fit the heel pin.

Our Fork Extensions are designed to offer occasional long reach and stabilising capabilities. Allow stable and safe handling of loads, which are longer than the truck forks whilst retaining truck manoeuvrability for conventional operation. Our fork extensions come with a closed section at the heel, ensuring suitability for any drop of fork, in compliance with BS EN 13284.

Our range also come with a fully capped rounded toe, for durability and strength, whilst the shape allows easy entry and exit from loads. Our range of extensions are manufactured from a 5mm mild steel pressed section, with two 8mm stiffening plates welded inside each section, ensuring our extensions are one of the strongest in the market.