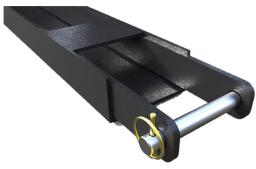

Our best selling Fork Extension Range fit to a truck quickly and easily. Simply; remove the heel pin and drive into the extensions, once fully entered, simple lift and re-fit the heel pin.

Our Fork Extensions are designed to offer occasional long reach and stabilising capabilities. Allow stable and safe handling of loads, which are longer than the truck forks whilst retaining truck manoeuvrability for conventional operation. Our fork extensions come with a closed section at the heel, ensuring suitability for any drop of fork, in compliance with BS EN 13284.