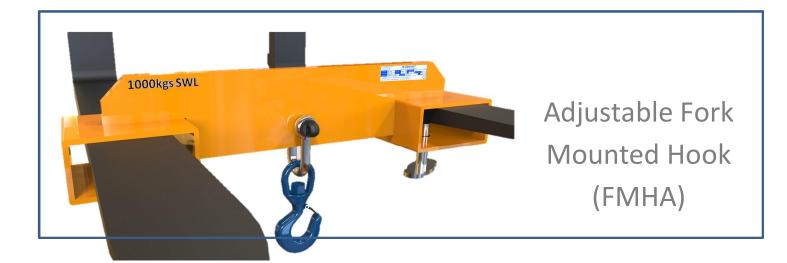

Our best selling adjustable hooks offer a low cost solutuion to your laod handling needs. The attachment fits quickly and easily to the fork truck to enable loads to be hung under the forks at any point along their length. Simply slide the attachment onto the forks and slide along until the desired load centre is achieved. Then simply screw the fork clamps tight. Ensure the attachment is secure before attaempting lifting.

CONTACT Adjustable Fork Mounted Hooks are the most cost effective way of safely hanging a load under the forks of your lift truck. Simply clamps on the forks anywhere along there length.