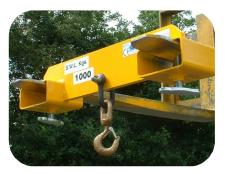

Our best selling adjustable hooks offer a low cost solutuion to your laod handling needs. The attachment fits quickly and easily to the fork truck to enable loads to be hung under the forks at any point along their length. Simply slide the attachment onto the forks and slide along until the desired load centre is achieved. Then simply screw the fork clamps tight. Ensure the attachment is secure before attaempting lifting.

CONTACT Adjustable Fork Mounted Hooks are the most cost effective way of safely hanging a load under the forks of your lift truck. Simply clamps on the forks anywhere along there length.