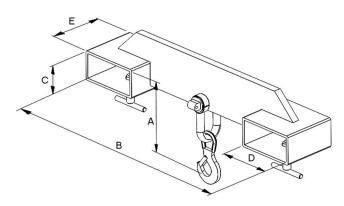

| Model Ref | Capacity | А     | В     | С    | D     | E     |
|-----------|----------|-------|-------|------|-------|-------|
| FMHA-1.0  | 1000kgs  | 225mm | 676mm | 50mm | 240mm | 150mm |
| FMHA-2.0  | 2000kgs  | 275mm | 676mm | 50mm | 140mm | 150mm |
| FMHA-3.0  | 3000kgs  | 296mm | 676mm | 50mm | 140mm | 150mm |
| FMHA-4.0  | 4000kgs  | 348mm | 720mm | 80mm | 180mm | 150mm |
| FMHA-5.0  | 5000kgs  | 348mm | 720mm | 80mm | 180mm | 150mm |