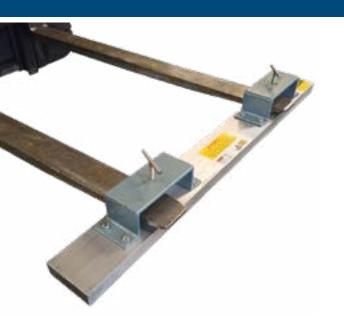

## Magnetic Sweeper - Magnasweep

Ideal for keeping car parks, container depots and warehouses free from metal debris such as swarf, nails, nuts & bolts etc., the forklift Magnasweep magnet simply slides onto the forklift forks, offering quick and easy operation

With a corrosion resistant, robust design, this forklift magnetic sweeper will pick up metal contamination from approx 4-5" off the ground.

The magnetic surface of the sweeper is easily cleaned, and once your cleaning operations are complete, the forklift magnet can be removed from the forklift for use at a later date

## Features & Benefits

- Strong magnetism suitable for picking up metal debris 4-5" from the ground
- Robust design providing long service life properties
- 'T' screw retention to forklift forks ensures magnet is safely retained to the lift truck
- Non magnetised cleaning strip allows metal debris to be easily brushed off
- 'CE' marked and supplied with Certificate for Conformity to meet health & safety regulations