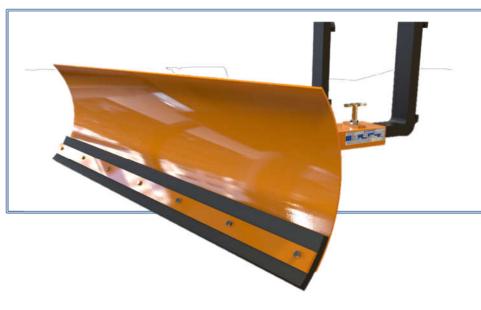

## Fixed Snow Plough

CONTACT Fork Mounted Snow Ploughs offer a fixed blade position which clears the snow to the left. As standard it is fitted with a steel wear strip along the bottom edge of the blade. Castors and rubber blade inserts are available as optional extras.

Our Fork Mounted Snow Plough should be pushed along with the blade wear strip (rubber depending on model) just in contact with the surface to be cleared.

To fit; simply ensure screw clmaps are loosened enought to allow fork entry, then simply drive the truck slowly forwards into the pockets until as far in as possible. Then simply re-tighten the screw clamps.