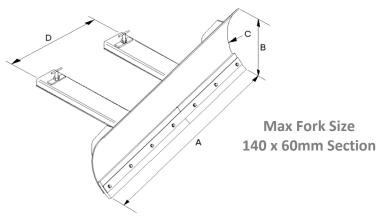

The lift chains should be kept taut, supporting the weight of the forks and the attachment, particularly when castors are fitted

| Model Ref. | А      | В     | С     | D     |
|------------|--------|-------|-------|-------|
| FMP 1220   | 1220mm | 517mm | 380mm | 830mm |
| FMP 1525   | 1525mm | 517mm | 380mm | 830mm |
| FMP 1830   | 1830mm | 517mm | 380mm | 830mm |
| FMP 2130   | 2130mm | 517mm | 380mm | 830mm |
| FMP 1220-R | 1220mm | 550mm | 380mm | 830mm |
| FMP 1525-R | 1525mm | 550mm | 380mm | 830mm |
| FMP 1830-R | 1830mm | 550mm | 380mm | 830mm |
| FMP 2130-R | 2130mm | 550mm | 380mm | 830mm |