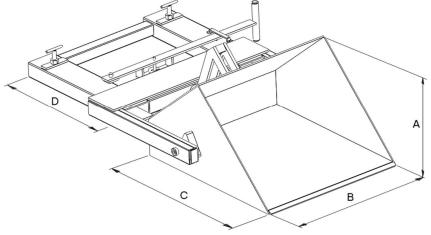

Maximum Fork Size 125 x 40 mm

Max Fork Spread 886 mm

| Model Ref. | Weight | C of G Min | C of G Max | Load Centre |
|------------|--------|------------|------------|-------------|
| MSC 20M    | 160Kg  | 750mm      | 1080mm     | 1220mm      |
| MSC 40M    | 170Kg  | 790mm      | 1120mm     | 1220mm      |
| MSC 20MC   | 160Kg  | 750mm      | 1080mm     | 1220mm      |
| MSC 40MC   | 170Kg  | 790mm      | 1120mm     | 1220mm      |
| MSC 50M    | 257Kg  | 990mm      | 1240mm     | 1220mm      |

| Model Ref. | Volume | Capacity | A (Bucket Height) | B (Bucket Width) | C (Bucket Lenght) | D (Pocket Length) |
|------------|--------|----------|-------------------|------------------|-------------------|-------------------|
| MSC 20M    | 0.20m³ | 300Kg    | 505mm             | 800mm            | 930mm             | 750mm             |
| MSC 40M    | 0.40m³ | 600Kg    | 608mm             | 1000mm           | 1170mm            | 750mm             |
| MSC 20MC   | 0.20m³ | 300Kg    | 505mm             | 800mm            | 930mm             | 750mm             |
| MSC 40MC   | 0.40m³ | 600Kg    | 608mm             | 1000mm           | 1170mm            | 750mm             |
| MSC 50M    | 0.50m³ | 600Kg    | 608mm             | 1250mm           | 1170mm            | 750mm             |