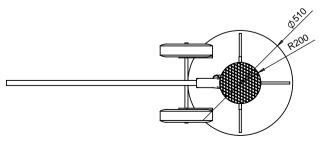

## **PART No: TWCJ**

Trailer Safety Supports are designed to provide additional support under the fifth wheel of a parked trailer, without a cab, during loading and unloading. There is a handle included that allows for easy adjustment of the support through a screw mechanism. The maximum supporting load required varies greatly depending on trailer type, weight distribution and the nature of the load. See table below for details of the availible capacities.