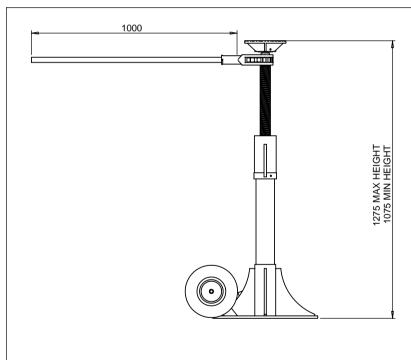

| HEIGHT<br>RANGE    | MIN HEIGHT:<br>MAX HEIGHT: | 1075mm<br>1275mm |
|--------------------|----------------------------|------------------|
| ESTIMATED LEADTIME | EX STOCK                   |                  |
| OPTIONAL<br>EXTRAS | TWCJ-SS                    | SAFETY SIGN      |