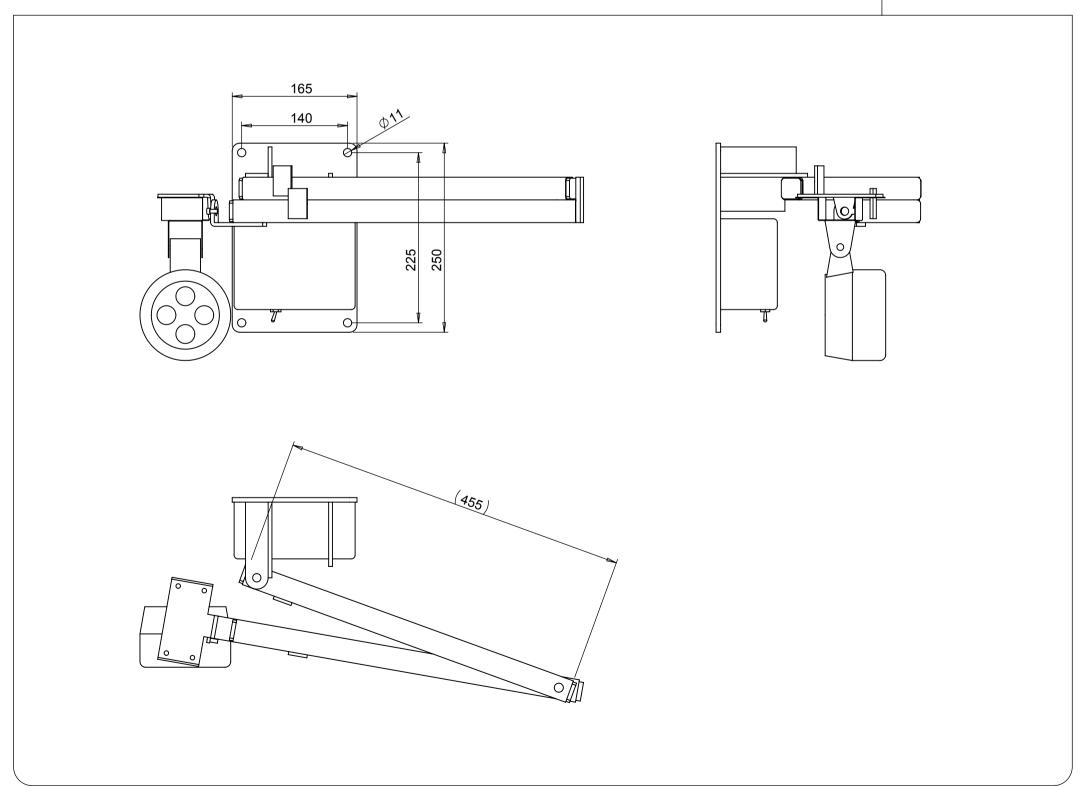

| MATERIAL              | STEEL                                                                                                                                                 |
|-----------------------|-------------------------------------------------------------------------------------------------------------------------------------------------------|
| WEIGHT                | 6.5 Kg                                                                                                                                                |
| ESTIMATED<br>LEADTIME | 5 - 10 days                                                                                                                                           |
| ADDITIONAL<br>INFO    | Available with 8.5W LED, or equivalent light output (~450 lumen) halogen lamp.  Arm length of ~1000mm fully extended.  IP54 for outdoor applications. |

All dimensions shown are in millemetres and are intended for reference purposes only; exact product measurements may vary due to applied tolerances and methods of manufacture